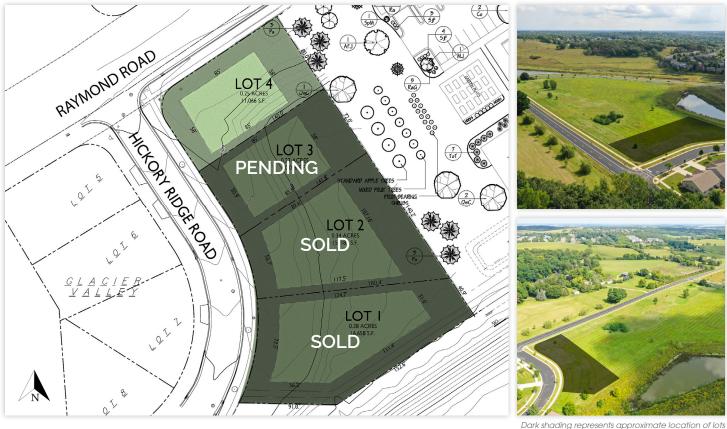

### HICKORY RIDGE ROAD

- Projected exposure on each lot\*
- Lots back to landscaped green space which is part of new "Esker Apartments" project
- Licensee has interest, please include in your offer
- Zoning is TR-C1
- Buyer responsible for impact fees for Lot 4 prior to closing
- Less than 0.25 mile to Ice Age Trail
- Madison Metropolitan School District: Falk (Elementary), Jefferson (Middle), Vel Phillips Memorial (High)

# LOT 4

2803 HICKORY RIDGE ROAD

## \$115,000

- 0.25 acres
- 11,066 sq. ft.
- 58' wide building pad at front yard setback
- Partial exposure (back/side sloping)

Lots 1 & 2 are sold, Lot 3 is currently pending.

All exposure, proposed grading plan images, schools, and building pad width is to the best of sellers knowledge and should be verified if material.