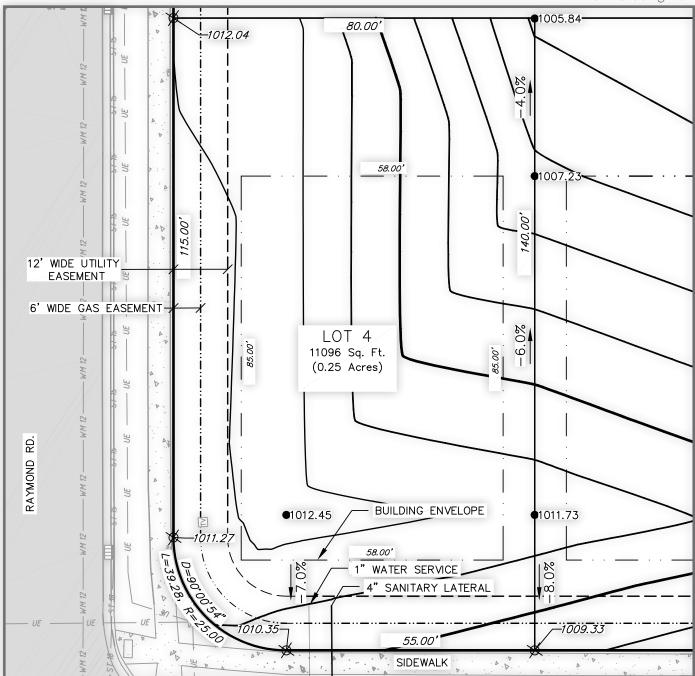

# LOT 4

2803 HICKORY RIDGE ROAD

## \$115,000

- 0.25 acres
- 11,066 sq. ft.
- 58' wide building pad at front yard setback
- Partial exposure (back/side sloping)

Lots 1 & 2 are sold, Lot 3 is currently pending.

All exposure, proposed grading plan images, schools, and building pad width is to the best of sellers knowledge and should be verified if material.