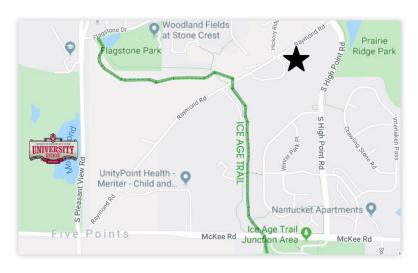

### HICKORY RIDGE ROAD

- Projected exposure on each lot\*
- Lots back to landscaped green space which is part of new "Esker Apartments" project
- Licensee has interest, please include in your offer
- Zoning is TR-C1
- Buyer responsible for impact fees for Lot 4 prior to closing
- Less than 0.25 mile to Ice Age Trail
- Madison Metropolitan School District: Falk (Elementary), Jefferson (Middle), Vel Phillips Memorial (High)